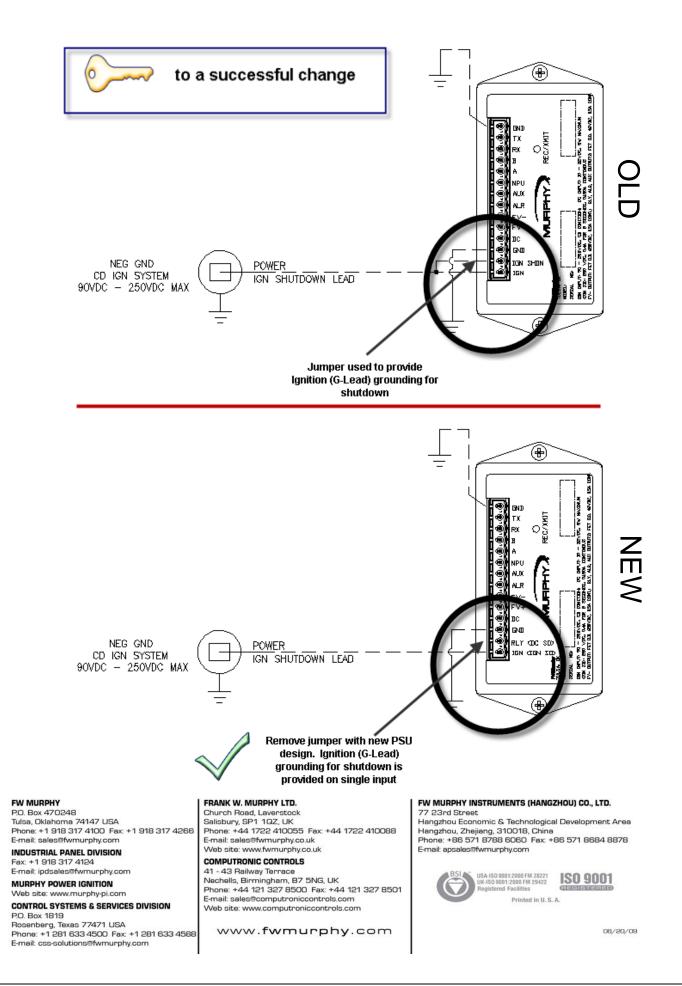

If the PSU-2 matching the above referenced image, is being replaced by the below referenced image, please see the reversed side of this document for wiring the new PSU-2.

## PSU-2 New Design

Setup A menu has changed. With the change in design of the new PSU, the result is an additional output can be configured for additional application functionality. Please use IOM# 00-02-0697 for the setup configuration.