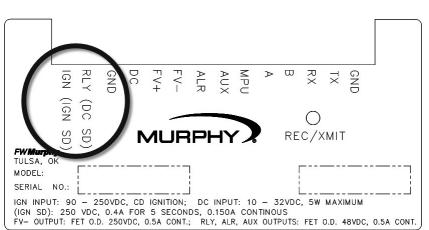

If the PSU-2 matching the above referenced image, is being replaced by the below referenced image, please see the reversed side of this document for wiring the new PSU-2.

## PSU-2 New Design

Setup A menu has changed. With the change in design of the new PSU, the result is an additional output can be configured for additional application functionality. Please use IOM# 00-02-0697 for the setup configuration.