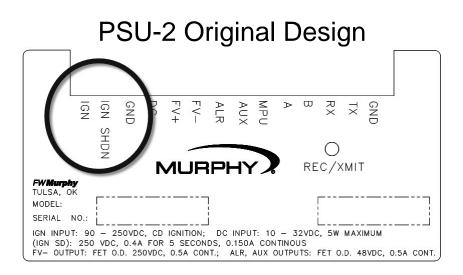

If the PSU-2 matching the above referenced image, is being replaced by the below referenced image, please see the reversed side of this document for wiring the new PSU-2.